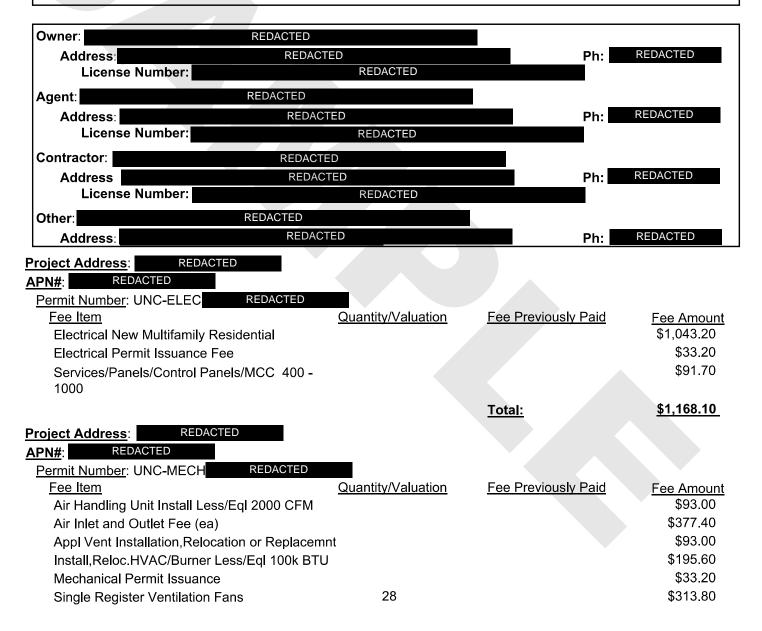

### EXAMPLE TOWNHOME PERMIT FEE INVOICE (MECH, ELEC, PLMB, SEWR)

Los Angeles County Department of Public Works Building and Safety Division 125 Baldwin Avenue Arcadia, CA 91007 (626) 574-0941

## Fee Invoice

Invoice Number: REDACTED Date Received: 10/20/2021

|                                            |                       | <u>10tal.</u>              | <u>\$1,100.00</u> |
|--------------------------------------------|-----------------------|----------------------------|-------------------|
| Project Address: REDACTED                  |                       |                            |                   |
| APN#: REDACTED                             |                       |                            |                   |
| Permit Number: UNC-PLMB REDACTED           |                       |                            |                   |
| Fee Item                                   | Quantity/Valuation    | Fee Previously Paid        | Fee Amount        |
| Fixture/Trap/Set of Fixtures On One Trap   |                       |                            | \$1,646.40        |
| Gas Meter Not Under Control and Maintenan  | се                    |                            | \$117.60          |
| Gas Piping System: Medium or High Pressure |                       |                            | \$484.20          |
| Gas Pressure Reg. Other Than Appliance Re  |                       |                            | \$117.60          |
| Permanent-Type Dishwasher                  | 9.<br>6               |                            | \$117.60          |
| Plumbing Permit Issuance Fee               | <b>v</b>              |                            | \$33.20           |
| Plumbing Plan Check Fee                    |                       |                            | \$1,040.40        |
| Water Heater and/or Vent                   | 6                     |                            | \$117.60          |
|                                            | 0                     |                            | -                 |
|                                            |                       | <u>Total:</u>              | <u>\$3,674.60</u> |
| Project Address: REDACTED                  |                       |                            |                   |
| APN#: REDACTED                             |                       |                            |                   |
| Permit Number: UNC-SEWR REDACTED           |                       |                            |                   |
| Fee Item                                   | Quantity/Valuation    | Fee Previously Paid        | Fee Amount        |
| Backwater Valve                            | \$2,856,385.00        | <u> </u>                   | \$56.30           |
| Connect Building Sewer to Public Sewer     | \$2,856,385.00        |                            | \$56.30           |
| Sewer Permit Issuance Fee                  | ¢2,000,000.00<br>0.00 |                            | \$33.20           |
|                                            | 0.00                  | <b>T</b> . 4 . 1.          |                   |
|                                            |                       | <u>Total:</u>              | <u>\$145.80</u>   |
| Project Address: REDACTED                  |                       |                            |                   |
| APN#: REDACTED                             |                       |                            |                   |
| Permit Number: UNC-SEWR REDACTED           |                       |                            |                   |
| Fee Item                                   | Quantity/Valuation    | Fee Previously Paid        | Fee Amount        |
| Connect Building Sewer to Public Sewer     | \$2,856,385.00        |                            | \$56.30           |
| Sewer Permit Issuance Fee                  | 0.00                  |                            | \$33.20           |
|                                            |                       | Total:                     | \$89.50           |
|                                            |                       |                            | +                 |
| Project Address: REDACTED                  |                       |                            |                   |
| APN#: REDACTED                             |                       |                            |                   |
| Permit Number: UNC-SEWR REDACTED           |                       |                            |                   |
| <u>Fee Item</u>                            | Quantity/Valuation    | Fee Previously Paid        | Fee Amount        |
| Connect Building Sewer to Public Sewer     | \$2,856,385.00        |                            | \$56.30           |
| Sewer Permit Issuance Fee                  | 0.00                  |                            | \$33.20           |
|                                            |                       | <u>Total:</u>              | <u>\$89.50</u>    |
| Project Address: REDACTED                  |                       |                            |                   |
| APN#: REDACTED                             |                       |                            |                   |
| Permit Number: UNC-SEWR REDACTED           |                       |                            |                   |
| Fee Item                                   | Quantity/Valuation    | Fee Previously Paid        | Fee Amount        |
| Connect Building Sewer to Public Sewer     |                       | <u>Teer Teviousiy Faiu</u> | \$56.30           |
| Sewer Permit Issuance Fee                  | \$2,856,385.00        |                            | \$33.20           |
| Sewer Ferrin Issuance Fee                  | 0.00                  |                            |                   |
|                                            |                       | <u>Total:</u>              | <u>\$89.50</u>    |
| Project Address: REDACTED                  |                       |                            |                   |
| APN#: REDACTED                             |                       |                            |                   |
| Permit Number: UNC-SEWR: REDACTED          |                       |                            |                   |
| <u>Fee Item</u>                            | Quantity/Valuation    | Fee Previously Paid        | Fee Amount        |
| Connect Building Sewer to Public Sewer     | \$2,856,385.00        |                            | \$56.30           |
| Sewer Permit Issuance Fee                  | 0.00                  |                            | \$33.20           |
|                                            | 0.00                  | Total                      | \$89.50           |
|                                            |                       | <u>Total:</u>              | <u>403.30</u>     |
|                                            |                       |                            |                   |

<u>Total:</u>

<u>\$1,106.00</u>

| Project Address: REDACTED   APN#: REDACTED   Permit Number: UNC-SEWR REDACTED          |                                              |                            |                                  |
|----------------------------------------------------------------------------------------|----------------------------------------------|----------------------------|----------------------------------|
| <u>Fee Item</u><br>Connect Building Sewer to Public Sewer<br>Sewer Permit Issuance Fee | Quantity/Valuation<br>\$2,856,385.00<br>0.00 | Fee Previously Paid        | Fee Amount<br>\$56.30<br>\$33.20 |
|                                                                                        | <u>Total  </u>                               | <u>Total:</u><br>Fees Due: | <u>\$89.50</u><br>\$6,542.00     |